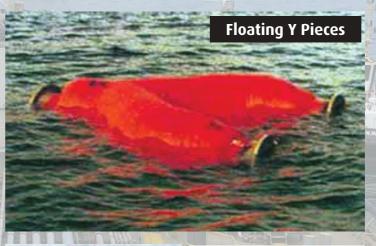

#### Floating Reducers And Floating Y Pieces

Floating oil pipe connections from one line to other two lines or floating reducers from high diameter lines to a smaller line. Manufactured under OCIMF rules using high quality and safety welding procedures.