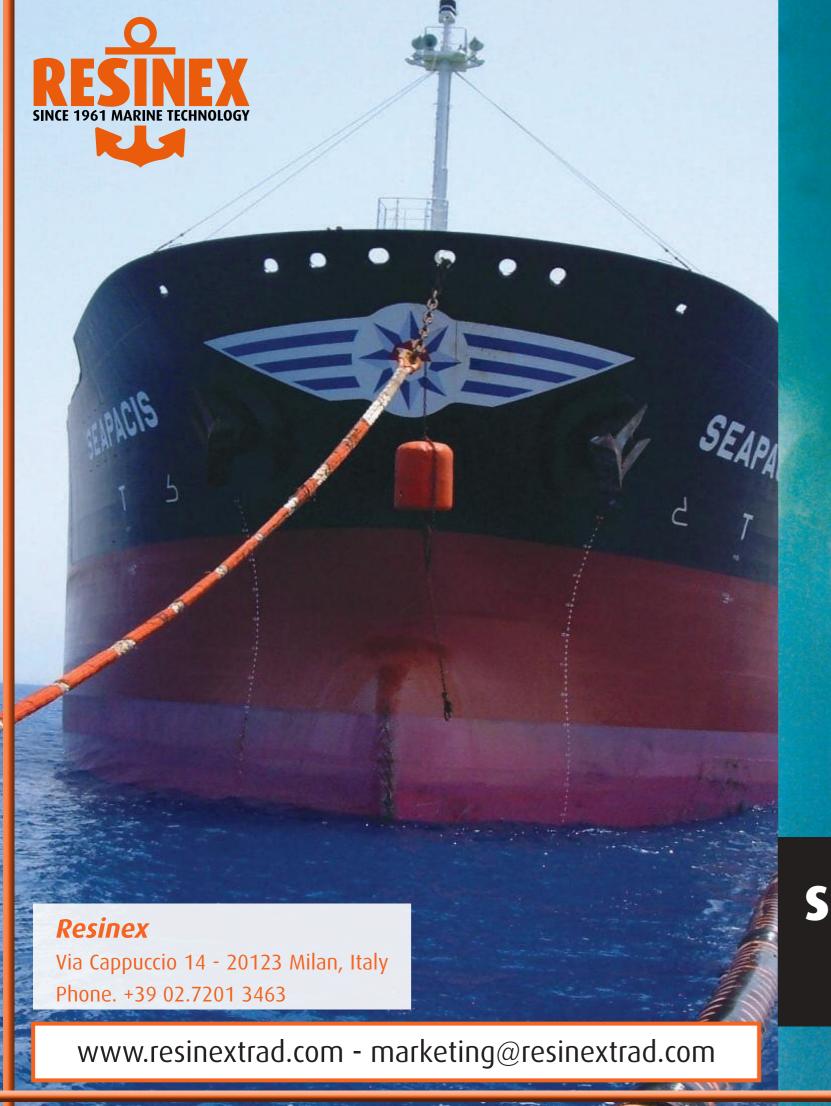

### Pick Up, Pendant And Chain Through Buoys

Used in the oil fields, these buoys come from the origin of the oil industry at sea. They can be in rigid polyethylene or in soft polyurethane.