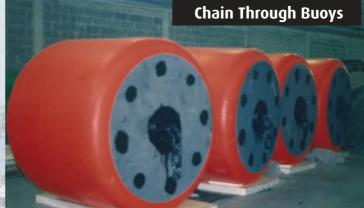

### Pick Up, Pendant And Chain Through Buoys

Used in the oil fields, these buoys come from the origin of the oil industry at sea. They can be in rigid polyethylene or in soft polyurethane.