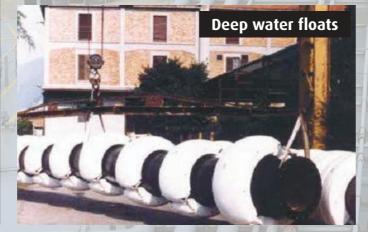

#### Deep Water Floats For Spm Systems

Used on Calm Buoys and Salm Buoys (SPM), FSO and FPSO. These floats were invented and developed by Resinex in the early sixties. Originally manufactured in PVC, now they are rotationally moulded in PE and filled with high density PU. Dimensions and features ruled by OCIMF specifications. Resinex has the widest range producing its Hinged Type, Grooved Type and Bolted Type.