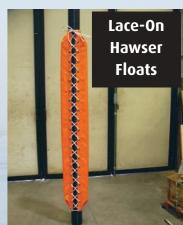

#### Lace-On Hawser Floats

Flexible floats for offshore hawsers and ropes. Produced in PE foam covered with PVC fabric. Adaptable to all rope diameters.