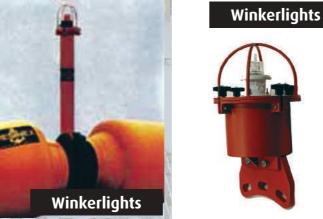

the oil industry at sea. They can be in rigid polyethylene or in soft polyurethane.

#### Floats For Break Away Coupling

Very crucial product for the safety of SPM lines, our floats for break away coupling are able to fit any type of BAC. They have a special movable adaptor designed by our technical department.

#### Floating Reducers And Floating Y Pieces

Floating oil pipe connections from one line to other two lines or floating reducers from high diameter lines to a smaller line. Manufactured under OCIMF rules using high quality and safety welding procedures.

### Winkerlights

Lights for the safety of SPM surface hoses.

#### Lace-On Hawser Floats

Flexible floats for offshore hawsers and ropes. Produced in PE foam covered with PVC fabric. Adaptable to all rope diameters.