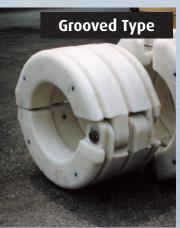

#### Deep Water Floats For Spm Systems

Used on Calm Buoys and Salm Buoys (SPM), FSO and FPSO. These floats were invented and developed by Resinex in the early sixties. Originally manufactured in PVC, now they are rotationally moulded in PE and filled with high density PU. Dimensions and features ruled by OCIMF specifications. Resinex has the widest range producing its Hinged Type, Grooved Type and Bolted Type.