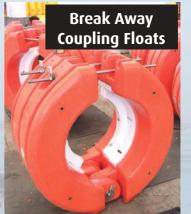

#### Floats For Break Away Coupling

Very crucial product for the safety of SPM lines, our floats for break away coupling are able to fit any type of BAC. They have a special movable adaptor designed by our technical department.