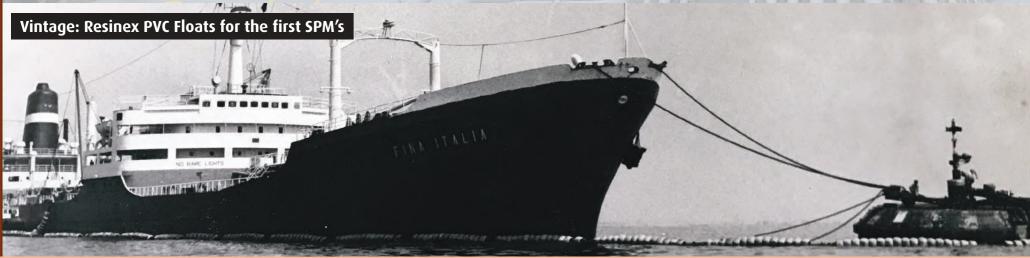

#### Deep Water Floats For Spm Systems

Used on Calm Buoys and Salm Buoys (SPM), FSO and FPSO. These floats were invented and developed by Resinex in the early sixties. Originally manufactured in PVC, now they are rotationally moulded in PE and filled with high density PU. Dimensions and features ruled by OCIMF specifications. Resinex has the widest range producing its Hinged Type, Grooved Type and Bolted Type.