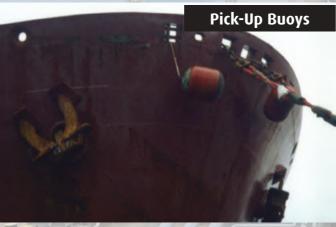

### Pick Up, Pendant And Chain Through Buoys

Used in the oil fields, these buoys come from the origin of the oil industry at sea. They can be in rigid polyethylene or in soft polyurethane.