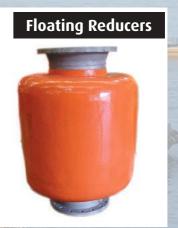

#### Floating Reducers And Floating Y Pieces

Floating oil pipe connections from one line to other two lines or floating reducers from high diameter lines to a smaller line. Manufactured under OCIMF rules using high quality and safety welding procedures.