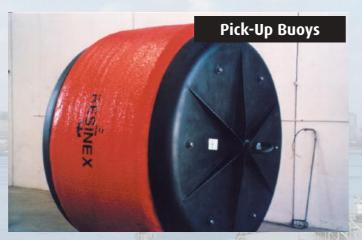

### Pick Up, Pendant And Chain Through Buoys

Used in the oil fields, these buoys come from the origin of the oil industry at sea. They can be in rigid polyethylene or in soft polyurethane.