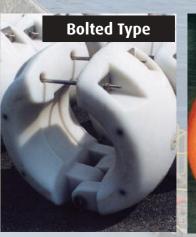

#### Deep Water Floats For Spm Systems

Used on Calm Buoys and Salm Buoys (SPM), FSO and FPSO. These floats were invented and developed by Resinex in the early sixties. Originally manufactured in PVC, now they are rotationally moulded in PE and filled with high density PU. Dimensions and features ruled by OCIMF specifications. Resinex has the widest range producing its Hinged Type, Grooved Type and Bolted Type.