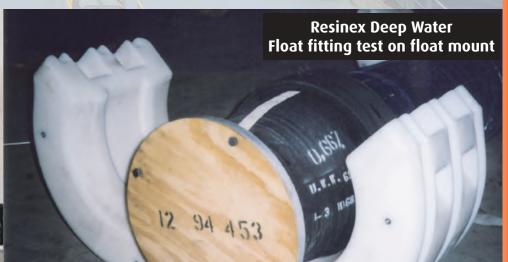

#### Deep Water Floats For Spm Systems

Used on Calm Buoys and Salm Buoys (SPM), FSO and FPSO. These floats were invented and developed by Resinex in the early sixties. Originally manufactured in PVC, now they are rotationally moulded in PE and filled with high density PU. Dimensions and features ruled by OCIMF specifications. Resinex has the widest range producing its Hinged Type, Grooved Type and Bolted Type.