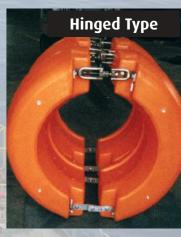

#### Deep Water Floats For Spm Systems

Used on Calm Buoys and Salm Buoys (SPM), FSO and FPSO. These floats were invented and developed by Resinex in the early sixties. Originally manufactured in PVC, now they are rotationally moulded in PE and filled with high density PU. Dimensions and features ruled by OCIMF specifications. Resinex has the widest range producing its Hinged Type, Grooved Type and Bolted Type.